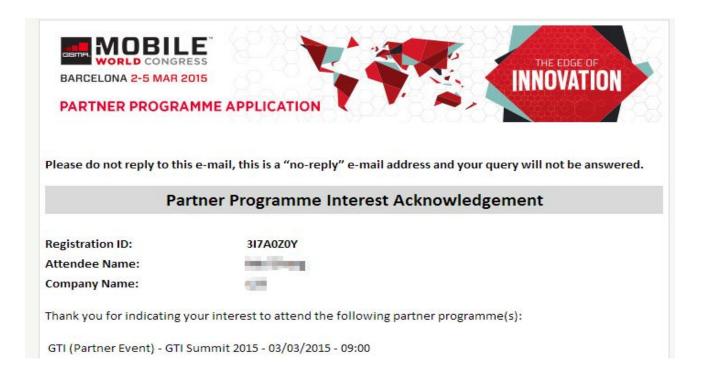

## 6. Click on "confirm" in step 5.

7. You will receive an Acknowledgement Letter to notify that GTI have received your request and you will be informed of any progress after reviewing by GTI Secretariat.

5. You will receive an Acknowledgement Letter to notify that GTI have received your request and you will be informed of any progress after reviewing by GTI Secretariat.