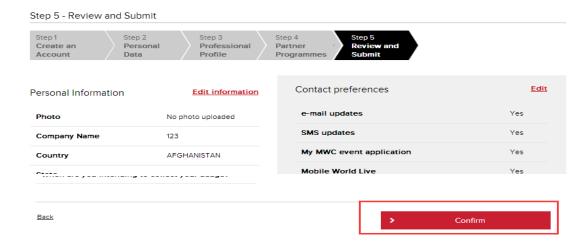

## 6. Click on "confirm" in step 5.

7. You will receive an Acknowledgement Letter to notify that GTI have received your request and you will be informed of any progress after reviewing by GTI Secretariat.