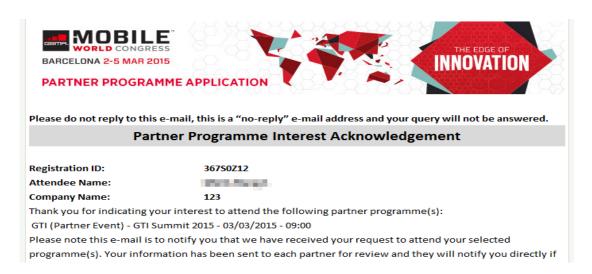

## 6. Click on "confirm" in step 5.

7. You will receive an Acknowledgement Letter to notify that GTI have received your request and you will be informed of any progress after reviewing by GTI Secretariat.

5. You will receive an Acknowledgement Letter to notify that GTI have received your request and you will be informed of any progress after reviewing by GTI Secretariat.