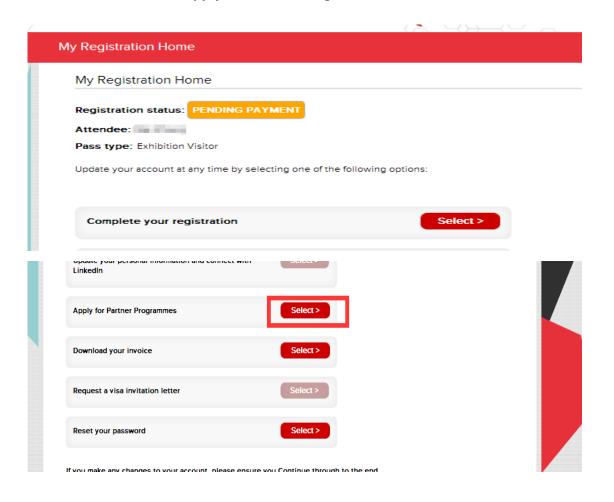

#### For those who have MWC Pass or MWC Account

Below is the registration guideline for those have MWC Pass or MWC Account.

1. Please click on the Registration Link:

https://myregistration.firabcn.es/login.do?crmCode=E143015&language=en&vt=3& ga=1.19340 8942.2044248428.1416835496.

2. Please login with your MWC account.

3. Click on "Select" to choose "Apply for Partner Programme".

4. Click on two "Apply Now", one is below GTI Summit 2015, and the other is in the end of the page. GTI Secretariat will receive your application and inform if there's any progress.