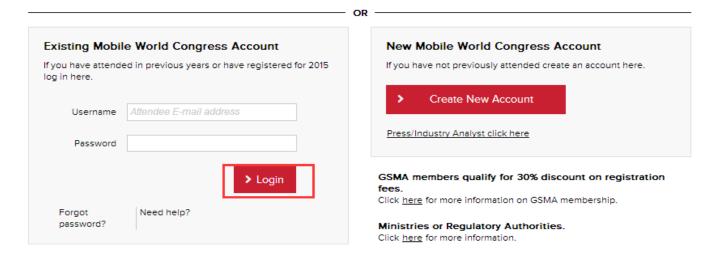

#### For those who have MWC Pass or MWC Account

Below is the registration guideline for those have MWC Pass or MWC Account.

1. Please click on the Registration Link:

https://myregistration.firabcn.es/login.do?crmCode=E143015&language=en&vt=3& ga=1.19340 8942.2044248428.1416835496.

2. Please login with your MWC account.

3. Click on "Select" to choose "Apply for Partner Programme".

4. Click on two "Apply Now", one is below GTI Summit 2015, and the other is in the end of the page. GTI Secretariat will receive your application and inform if there's any progress.