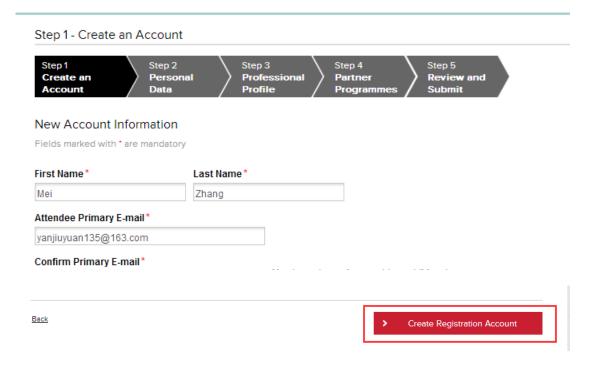

#### 2. Create a new account.

3. Fill in your personal data in step2 and click on "continue".

4. Fill in your personal profile in step 3 and click on "continue".

5. Apply for GTI Summit 2015. Please click on "apply now" under GTI Summit 2015 and then click on "continue".