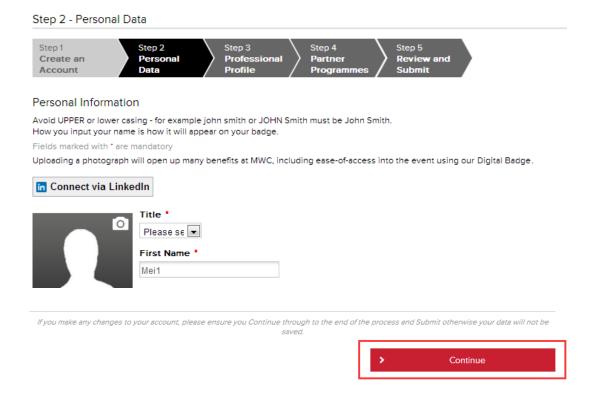

#### 2. Create a new account.

3. Fill in your personal data in step2 and click on "continue".

4. Fill in your personal profile in step 3 and click on "continue".

5. Apply for GTI Summit 2015. Please click on "apply now" under GTI Summit 2015 and then click on "continue".