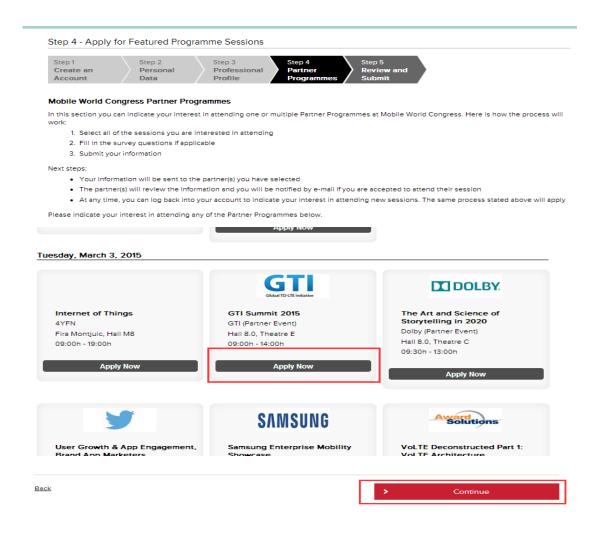

#### 2. Create a new account.

3. Fill in your personal data in step2 and click on "continue".

4. Fill in your personal profile in step 3 and click on "continue".

5. Apply for GTI Summit 2015. Please click on "apply now" under GTI Summit 2015 and then click on "continue".

## 6. Click on "confirm" in step 5.

7. You will receive an Acknowledgement Letter to notify that GTI have received your request and you will be informed of any progress after reviewing by GTI Secretariat.