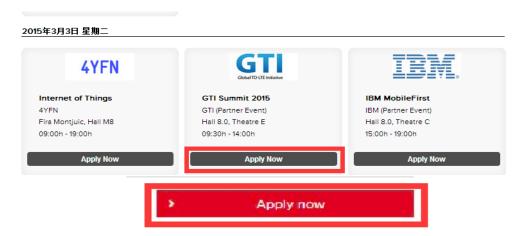

#### 2. Create a new account.

3. Fill in your personal data in step2 and click on "continue".

4. Fill in your personal profile in step 3 and click on "continue".

5. Apply for GTI Summit 2015. Please click on "apply now" under GTI Summit 2015 and then click on "continue".

2. Please login with your MWC account.

3. Click on "Select" to choose "Apply for Partner Programme".

4. Click on two "Apply Now", one is below GTI Summit 2015, and the other is in the end of the page. GTI Secretariat will receive your application and inform if there's any progress.