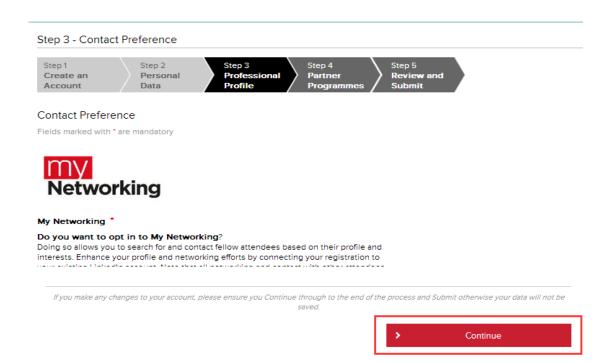

#### 2. Create a new account.

3. Fill in your personal data in step2 and click on "continue".

4. Fill in your personal profile in step 3 and click on "continue".

5. Apply for GTI Summit 2015. Please click on "apply now" under GTI Summit 2015 and then click on "continue".

## 6. Click on "confirm" in step 5.

7. You will receive an Acknowledgement Letter to notify that GTI have received your request and you will be informed of any progress after reviewing by GTI Secretariat.