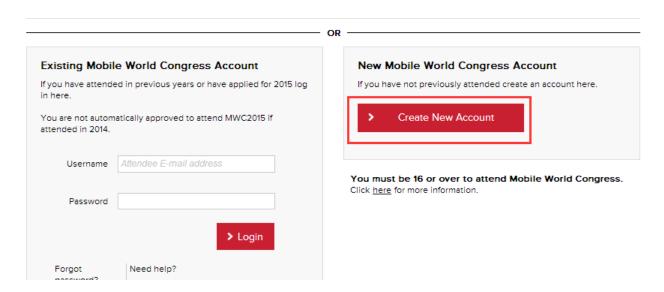

### 1. Please click on the Registration Link:

https://myregistration.firabcn.es/login.do?crmCode=E143015&language=en&vt=3& ga=1.193408942.2044248428.1416835496.

#### 2. Create a new account.

3. Fill in your personal data in step2 and click on "continue".

4. Fill in your personal profile in step 3 and click on "continue".

5. Apply for GTI Summit 2015. Please click on "apply now" under GTI Summit 2015 and then click on "continue".