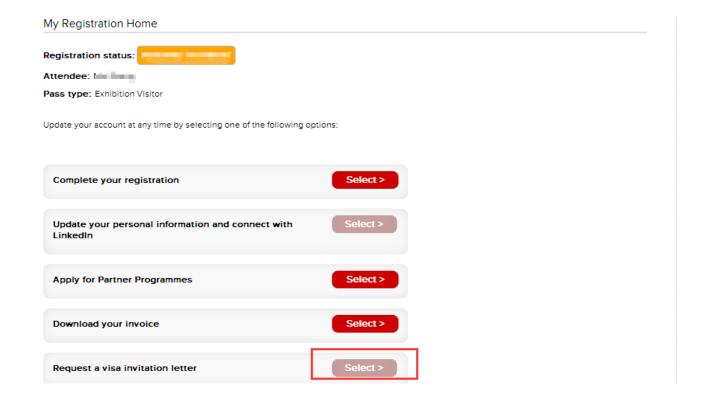

# **For Visa Application**

If you need to apply for visa invitation letter, please login with your MWC account after you have be distributed a pass. Login Link:

https://myregistration.firabcn.es/login.do?crmCode=E143015&language=en&vt=3& ga=1.19340 8942.2044248428.1416835496