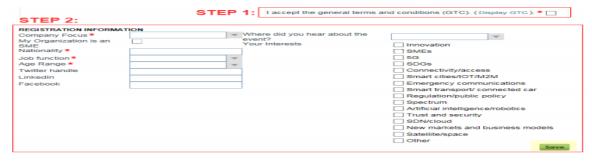

 If you do not have a User Account create it in few steps. Then log on with your new User Account to continue.

C. Review your access pass type, add to Cart and Checkout

D. Accept Terms and Conditions, complete additional information and Click Save, Click on "Buy Now" to continue with the payment