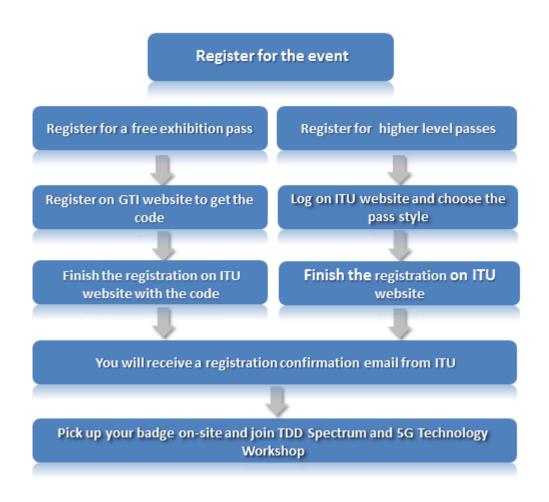

## **GUIDELINES FOR REGISTRATION**

TDD Spectrum and 5G Technology Workshop is one of ITU Telecom World 2017 Workshops and open to EXECUTIVE/ FORUM/ FORUM 1 DAY / EXHIBITION pass holders. We will provide free exhibition passes for you and please register first on the page <a href="http://lte-tdd.org/php/user/user.php?act=reg&mid=89">http://lte-tdd.org/php/user/user.php?act=reg&mid=89</a> to get the code. But if you want more permission or other higher level passes, please register on the ITU website directly.

## REGISTER FOR AN EXHIBITION PASS USING A REGISTRATION CODE

A. Go to the event registration page (https://telecomworld.itu.int/take-part/register/) and click on "Register with a code" then click on "Start >"

## REGISTER FOR OTHER HIGHER LEVEL PASSES

A. Go to the event registration page (http://telecomworld.itu.int/take-part/register/) and click on "Single pass Buy & Register" then click on "Start>"

**B.** Log on with one of the two options: