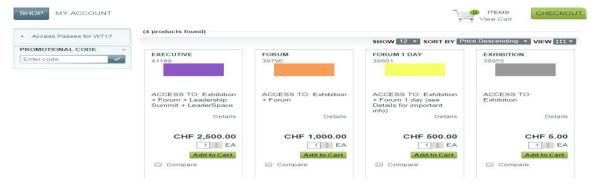

 If you do not have a User Account create it in few steps. Then log on with your new User Account to continue.

C. Review your access pass type, add to Cart and Checkout

D. Accept Terms and Conditions, complete additional information and Click Save, Click on "Buy Now" to continue with the payment