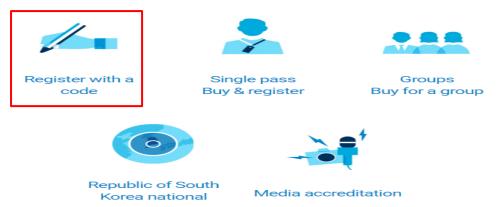

## REGISTER FOR AN EXHIBITION PASS USING A REGISTRATION CODE

A. Go to the event registration page (https://telecomworld.itu.int/take-part/register/) and click on "Register with a code" then click on "Start >"

## REGISTER FOR OTHER HIGHER LEVEL PASSES

A. Go to the event registration page (http://telecomworld.itu.int/take-part/register/) and click on "Single pass Buy & Register" then click on "Start>"

**B.** Log on with one of the two options: